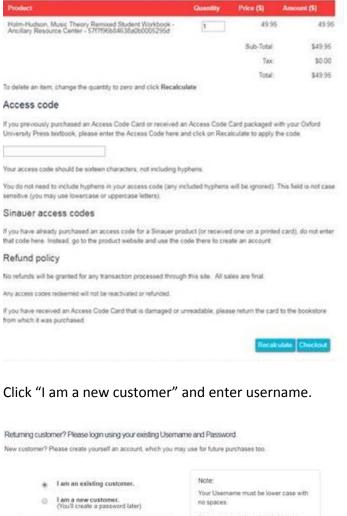

#### Enter access code and click recalculate...if price goes to 0.00 as it should, click checkout.

# Enter account details

| Usemame."                 | jroyankfan42                         |                        |
|---------------------------|--------------------------------------|------------------------|
|                           | Your Username must be all lower case | and contain no soaces. |
| Password *                |                                      |                        |
| Password (again) *        |                                      | =                      |
| Email.*                   |                                      | -                      |
| Confirm Email.*           |                                      |                        |
| Contact Details           |                                      |                        |
| First name."              |                                      | 7                      |
| Last name:*               |                                      |                        |
| Company name:             |                                      | -                      |
| Address.*                 |                                      | Ξ.                     |
| Address2:                 |                                      | 5                      |
| City.*                    |                                      | 1                      |
| State / County / Region * | Select State T                       | <b>_</b> }             |
| Zip / Post Code.*         |                                      |                        |
|                           | UNITED STATES                        |                        |
| Country.*                 | UNITED STATES                        |                        |