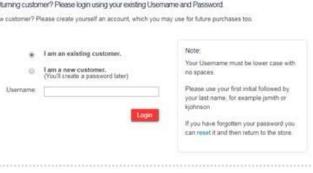

# Enter account details

| Usemame."                 | jroyankfan42                         |                        |
|---------------------------|--------------------------------------|------------------------|
|                           | Your Username must be all lower case | and contain no soaces. |
| Password *                |                                      |                        |
| Password (again) *        |                                      | =                      |
| Email.*                   |                                      | -                      |
| Confirm Email.*           |                                      |                        |
| Contact Details           |                                      |                        |
| First name."              |                                      | 7                      |
| Last name:*               |                                      |                        |
| Company name:             |                                      | -                      |
| Address.*                 |                                      | Ξ.                     |
| Address2:                 |                                      | 5                      |
| City.*                    |                                      | 1                      |
| State / County / Region * | Select State T                       | <b>_</b> }             |
| Zip / Post Code.*         |                                      |                        |
|                           | UNITED STATES                        |                        |
| Country.*                 | UNITED STATES                        |                        |

Please enter your information below. All fields with \* are required.

Go to https://arc2.oup-arc.com/signin

Login using your account info created above.

Click the Music link,

| nonities    |                      |
|-------------|----------------------|
|             |                      |
| € Resources |                      |
| Music       |                      |
|             |                      |
|             |                      |
|             |                      |
|             | % Resources<br>Music |