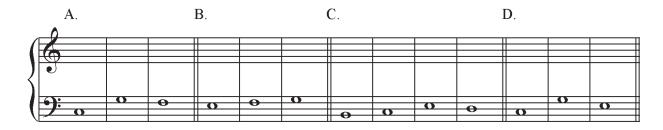

Exercise 6: Writing. Set the following CF beginnings in multiple ways using second-species counterpoint.