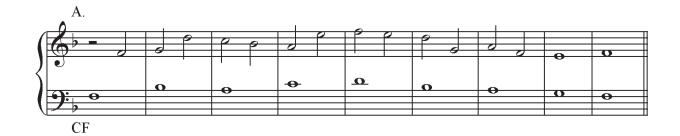

## Chapter 2 - Harnessing Space and Time: Introduction to Melody and Two-Voice Counterpoint

Exercise 1: First-species counterpoint. Analysis: Identify the following for each pair of intervals:

- \* contour type (parallel, similar, contrary)
- \* harmonic interval
- \* melodic interval

Exercise 2: Writing. Set the following CF beginnings in multiple ways using first-species counterpoint.