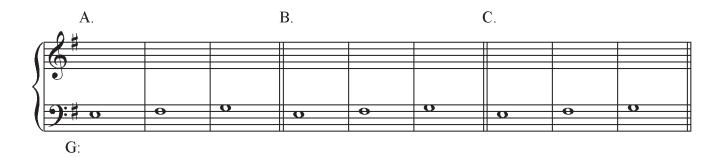

Exercise 2: Writing. Set the following CF beginnings in multiple ways using first-species counterpoint.

## 2 Chapter 2: Website Exercises

Exercise 3: Writing. Set the following CF endings in multiple ways using first-species counterpoint.

Exercise 4: Writing: Set the following CF *interior* passages using first-species counterpoint.