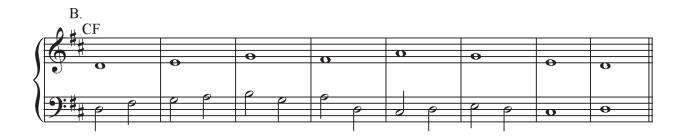

## 2 Chapter 2: Website Exercises

Exercise 3: Writing. Set the following CF endings in multiple ways using first-species counterpoint.

Exercise 4: Writing: Set the following CF *interior* passages using first-species counterpoint.