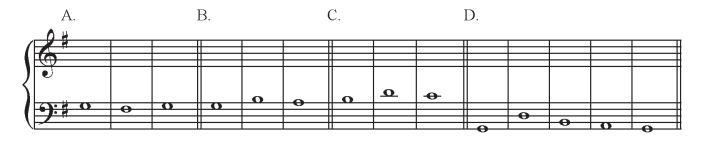

Exercise 6: Writing. Set the following CF beginnings in multiple ways using second-species counterpoint.

## 4 Chapter 2: Website Exercises

Exercise 7: Writing. Set the following CF endings in multiple ways using second species counterpoint.

Exercise 8: Writing: Set the following CF *interior* passages using second species counterpoint.