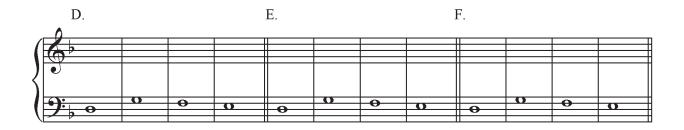

## 4 Chapter 2: Website Exercises

Exercise 7: Writing. Set the following CF endings in multiple ways using second species counterpoint.

Exercise 8: Writing: Set the following CF *interior* passages using second species counterpoint.