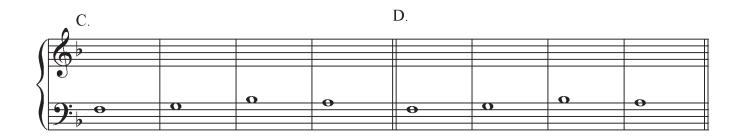

## 2 Chapter 2: Website Exercises

Exercise 3: Writing. Set the following CF endings in multiple ways using first-species counterpoint.

Exercise 4: Writing: Set the following CF *interior* passages using first-species counterpoint.