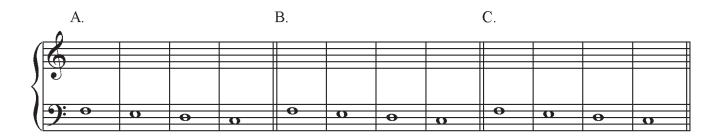

Exercise 2: Writing. Set the following CF beginnings in multiple ways using first-species counterpoint.