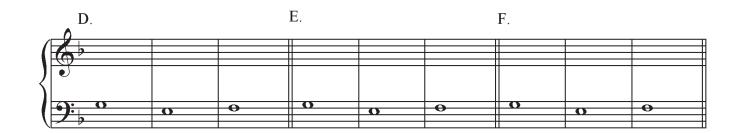

## 2 Chapter 2: Website Exercises

Exercise 3: Writing. Set the following CF endings in multiple ways using first-species counterpoint.

Exercise 4: Writing: Set the following CF *interior* passages using first-species counterpoint.

Exercise 5: Second-species counterpoint. Analysis: Identify the following for each pair of intervals:

- \* contour type (parallel, similar, contrary, oblique)
- \* harmonic interval
- \* melodic interval