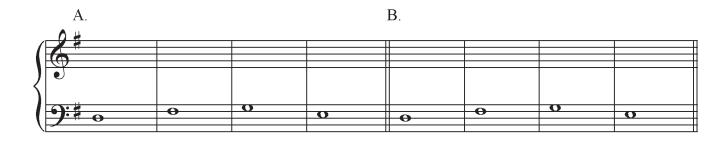

## 2 Chapter 2: Website Exercises

Exercise 3: Writing. Set the following CF endings in multiple ways using first-species counterpoint.

Exercise 4: Writing: Set the following CF *interior* passages using first-species counterpoint.