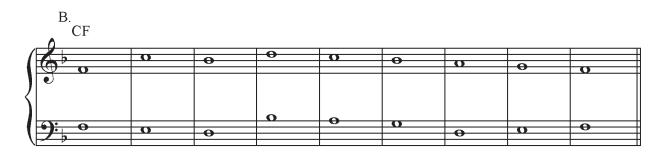

## 2 Chapter 2: Website Exercises

Exercise 3: Writing. Set the following CF endings in multiple ways using first-species counterpoint.

Exercise 4: Writing: Set the following CF *interior* passages using first-species counterpoint.