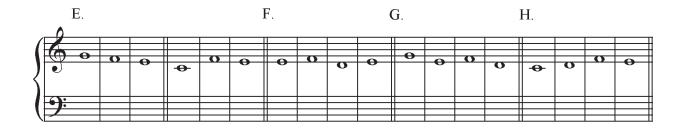

## 4 Chapter 2: Website Exercises

Exercise 7: Writing. Set the following CF endings in multiple ways using second species counterpoint.

Exercise 8: Writing: Set the following CF *interior* passages using second species counterpoint.

| E.        |   | F. |   |   | G. |   |   | H. |   |   |   |  |   |   |   |
|-----------|---|----|---|---|----|---|---|----|---|---|---|--|---|---|---|
| Q #       |   |    |   |   |    |   |   |    |   |   |   |  | ı |   |   |
|           | 0 | 0  | 0 | 0 | 0  | 0 | 0 | 0  | 0 | 0 | 0 |  | 0 | 0 | 0 |
|           |   |    |   |   |    |   |   |    |   |   |   |  |   |   |   |
| <b>\)</b> |   |    |   |   |    |   |   |    |   |   |   |  |   |   |   |
| 6         |   |    |   |   |    |   |   |    |   |   |   |  |   |   |   |
|           |   |    |   |   |    |   |   |    |   |   |   |  |   |   |   |
|           |   |    |   |   |    |   |   |    |   |   |   |  |   |   |   |