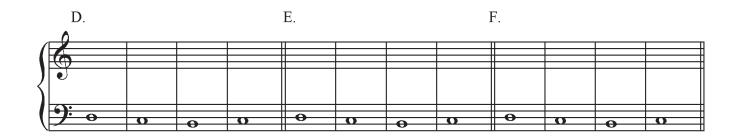

## 2 Chapter 2: Website Exercises

Exercise 3: Writing. Set the following CF endings in multiple ways using first-species counterpoint.

Exercise 4: Writing: Set the following CF *interior* passages using first-species counterpoint.