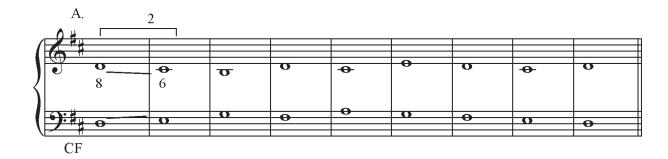

## Chapter 2 - Harnessing Space and Time: Introduction to Melody and Two-Voice Counterpoint

Exercise 1: First-species counterpoint. Analysis: Identify the following for each pair of intervals:

- \* contour type (parallel, similar, contrary)
- \* harmonic interval
- \* melodic interval

Exercise 2: Writing. Set the following CF beginnings in multiple ways using first-species counterpoint.