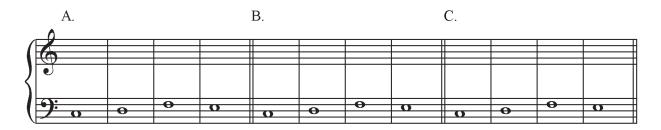

Exercise 6: Writing. Set the following CF beginnings in multiple ways using second-species counterpoint.